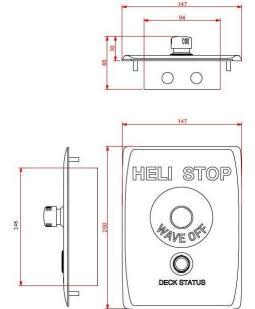

# Datasheet for Product WOB H20016-00-001

Doc.-no.: H20016-70-001\_Datasheet\_Rev\_1\_0

## PRODUCT SPECIFICATION

| ELECTRICAL SPECIFICATIONS |                                   |
|---------------------------|-----------------------------------|
| Supply voltage            | 48 V DC                           |
| Power                     | 5 W rated                         |
| OPERATING CONDITIONS      |                                   |
| Ambient temperature       | -25°C to 45°C                     |
| Ingress protection level  | IP66/67                           |
| MECHANICAL SPECIFICATIONS |                                   |
| Dimensions                | 147 x 200 x 100mm                 |
| Weight                    | approx. 1,6 kg                    |
| Top Plate color           | brushed/polished Stainless Steel  |
| Housing material          | PLA                               |
| Top Plate Surface coating | anodized                          |
| ADDITIONAL DOCUMENTS      |                                   |
| Installation Drawing      | H20016-50-001_InstallationDrawing |
| Installation Manual       | H20016-51-001_InstallationManual  |
| Operating Manual          | H20016-81-001_OperatingManual     |
| Maintenance Manual        | H20016-82-001_MaintenanceManual   |